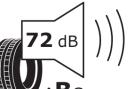

## **Product Information Sheet**

Description)

Delegated Regulation (EU) 2020/740

| Supplier name or trademark                                                 | STRIAL                          |
|----------------------------------------------------------------------------|---------------------------------|
| Commercial name or trade designation                                       | 101                             |
| Tyre type identifier                                                       | 977728                          |
| Tyre size designation                                                      | 205/70R15                       |
| Load-capacity index                                                        | 106                             |
| Load-capacity index (Load index for Dual mounting)                         | 104                             |
| Speed category symbol                                                      | s                               |
| Fuel efficiency class                                                      | D                               |
| Wet grip class                                                             | С                               |
| External rolling noise class                                               | В                               |
| External rolling noise value                                               | 72 dB                           |
| Severe snow tyre                                                           | No                              |
| Date of start of production                                                | 39/16                           |
| Date of end of production                                                  |                                 |
| Additional information                                                     | 205/70 R 15C 106/104S TL 101 S4 |
| Load-capacity index (Single Load index for additional service description) |                                 |
| Load-capacity index (Dual Load index for additional service description)   |                                 |
| Speed category symbol (for Additional Service                              |                                 |