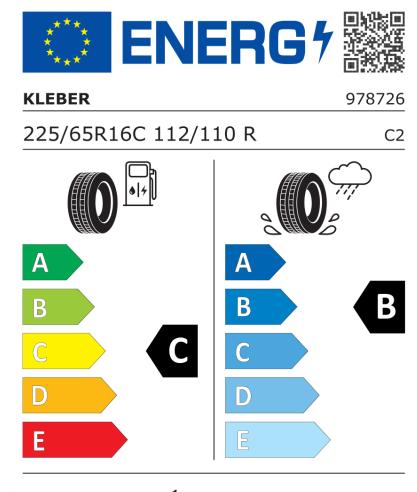

## **Product Information Sheet**

Delegated Regulation (EU) 2020/740

| Supplier name or trademark                                                 | KLEBER                                 |
|----------------------------------------------------------------------------|----------------------------------------|
| Commercial name or trade designation                                       | TRANSALP 2+                            |
| Tyre type identifier                                                       | 978726                                 |
| Tyre size designation                                                      | 225/65R16C                             |
| Load-capacity index                                                        | 112                                    |
| Load-capacity index (Load index for Dual mounting)                         | 110                                    |
| Speed category symbol                                                      | R                                      |
| Fuel efficiency class                                                      | c                                      |
| Wet grip class                                                             | В                                      |
| External rolling noise class                                               | Α                                      |
| External rolling noise value                                               | 71 dB                                  |
| Severe snow tyre                                                           | Yes                                    |
| Date of start of production                                                | 09/22                                  |
| Date of end of production                                                  |                                        |
| Additional information                                                     | 225/65 R16C 112/110R TL TRANSALP 2+ KL |
| Load-capacity index (Single Load index for additional service description) |                                        |
| Load-capacity index (Dual Load index for additional service description)   |                                        |