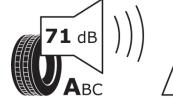

## **Product Information Sheet**

Delegated Regulation (EU) 2020/740

| Supplier name or trademark                                                 | KLEBER                                 |
|----------------------------------------------------------------------------|----------------------------------------|
| Commercial name or trade designation                                       | TRANSALP 2+                            |
| Tyre type identifier                                                       | 978726                                 |
| Tyre size designation                                                      | 225/65R16C                             |
| Load-capacity index                                                        | 112                                    |
| Load-capacity index (Load index for Dual mounting)                         | 110                                    |
| Speed category symbol                                                      | R                                      |
| Fuel efficiency class                                                      | c                                      |
| Wet grip class                                                             | В                                      |
| External rolling noise class                                               | Α                                      |
| External rolling noise value                                               | 71 dB                                  |
| Severe snow tyre                                                           | Yes                                    |
| Date of start of production                                                | 09/22                                  |
| Date of end of production                                                  |                                        |
| Additional information                                                     | 225/65 R16C 112/110R TL TRANSALP 2+ KL |
| Load-capacity index (Single Load index for additional service description) |                                        |
| Load-capacity index (Dual Load index for additional service description)   |                                        |