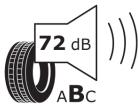

## **Product Information Sheet**

Description)

Delegated Regulation (EU) 2020/740

| Delegated Regulation (20) 2020/7                                           | 10                                   |
|----------------------------------------------------------------------------|--------------------------------------|
| Supplier name or trademark                                                 | MICHELIN                             |
| Commercial name or trade designation                                       | AGILIS 3                             |
| Tyre type identifier                                                       | 984057                               |
| Tyre size designation                                                      | 225/75R16C                           |
| Load-capacity index                                                        | 118                                  |
| Load-capacity index (Load index for Dual mounting)                         | 116                                  |
| Speed category symbol                                                      | R                                    |
| Fuel efficiency class                                                      | В                                    |
| Wet grip class                                                             | A                                    |
| External rolling noise class                                               | В                                    |
| External rolling noise value                                               | 72 dB                                |
| Severe snow tyre                                                           | No                                   |
| Date of start of production                                                | 07/19                                |
| Date of end of production                                                  |                                      |
| Additional information                                                     | 225/75 R 16C 118/116R TL AGILIS 3 MI |
| Load-capacity index (Single Load index for additional service description) |                                      |
| Load-capacity index (Dual Load index for additional service description)   |                                      |
| Speed category symbol (for Additional Service                              |                                      |