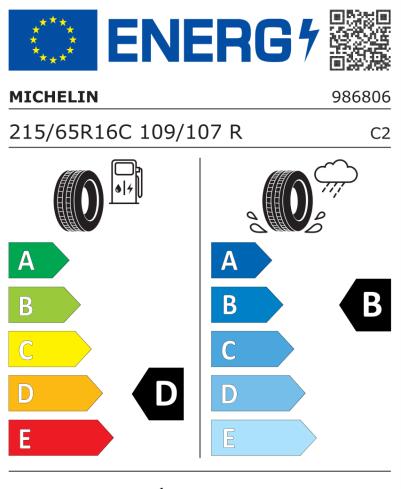

## **Product Information Sheet**

Delegated Regulation (EU) 2020/740

| Supplier name or trademark                                                 | MICHELIN                                         |
|----------------------------------------------------------------------------|--------------------------------------------------|
| Commercial name or trade designation                                       | AGILIS ALPIN                                     |
| Tyre type identifier                                                       | 986806                                           |
| Tyre size designation                                                      | 215/65R16C                                       |
| Load-capacity index                                                        | 109                                              |
| Load-capacity index (Load index for Dual<br>mounting)                      | 107                                              |
| Speed category symbol                                                      | R                                                |
| Fuel efficiency class                                                      | D                                                |
| Wet grip class                                                             | В                                                |
| External rolling noise class                                               | В                                                |
| External rolling noise value                                               | 71 dB                                            |
| Severe snow tyre                                                           | Yes                                              |
| Date of start of production                                                | 23/09                                            |
| Date of end of production                                                  |                                                  |
| Additional information                                                     | 215/65 R 16C 109/107R PS=106T TL AGILIS ALPIN MI |
| Load-capacity index (Single Load index for additional service description) | 106                                              |
| Load-capacity index (Dual Load index for additional service description)   |                                                  |