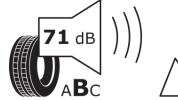

## **Product Information Sheet**

Delegated Regulation (EU) 2020/740

| Supplier name or trademark                                                 | MICHELIN                                         |
|----------------------------------------------------------------------------|--------------------------------------------------|
| Commercial name or trade designation                                       | AGILIS ALPIN                                     |
| Tyre type identifier                                                       | 986806                                           |
| Tyre size designation                                                      | 215/65R16C                                       |
| Load-capacity index                                                        | 109                                              |
| Load-capacity index (Load index for Dual<br>mounting)                      | 107                                              |
| Speed category symbol                                                      | R                                                |
| Fuel efficiency class                                                      | D                                                |
| Wet grip class                                                             | В                                                |
| External rolling noise class                                               | В                                                |
| External rolling noise value                                               | 71 dB                                            |
| Severe snow tyre                                                           | Yes                                              |
| Date of start of production                                                | 23/09                                            |
| Date of end of production                                                  |                                                  |
| Additional information                                                     | 215/65 R 16C 109/107R PS=106T TL AGILIS ALPIN MI |
| Load-capacity index (Single Load index for additional service description) | 106                                              |
| Load-capacity index (Dual Load index for additional service description)   |                                                  |