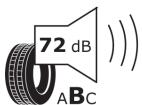

## **Product Information Sheet**

Delegated Regulation (EU) 2020/740

| Supplier name or trademark                                                 | BFGOODRICH                            |
|----------------------------------------------------------------------------|---------------------------------------|
| Commercial name or trade designation                                       | ACTIVAN 4S                            |
| Tyre type identifier                                                       | 988021                                |
| Tyre size designation                                                      | 185/75R16C                            |
| Load-capacity index                                                        | 104                                   |
| Load-capacity index (Load index for Dual mounting)                         | 102                                   |
| Speed category symbol                                                      | R                                     |
| Fuel efficiency class                                                      | D                                     |
| Wet grip class                                                             | В                                     |
| External rolling noise class                                               | В                                     |
| External rolling noise value                                               | 72 dB                                 |
| Severe snow tyre                                                           | Yes                                   |
| Date of start of production                                                | 48/20                                 |
| Date of end of production                                                  |                                       |
| Additional information                                                     | 185/75 R16C 104/102R TL ACTIVAN 4S GO |
| Load-capacity index (Single Load index for additional service description) |                                       |
| Load-capacity index (Dual Load index for additional service description)   |                                       |
| Speed category symbol (for Additional Service Description)                 |                                       |