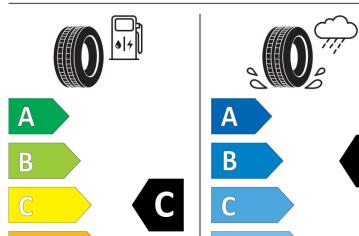

## **Product Information Sheet**

Description)

Delegated Regulation (EU) 2020/740

| Supplier name or trademark                                                 | TIGAR                                       |
|----------------------------------------------------------------------------|---------------------------------------------|
| Commercial name or trade designation                                       | ONOFF AGILE S VG                            |
| Tyre type identifier                                                       | 988514                                      |
| Tyre size designation                                                      | 315/80R22.5                                 |
| Load-capacity index                                                        | 156                                         |
| Load-capacity index (Load index for Dual mounting)                         | 150                                         |
| Speed category symbol                                                      | К                                           |
| Fuel efficiency class                                                      | c                                           |
| Wet grip class                                                             | В                                           |
| External rolling noise class                                               | В                                           |
| External rolling noise value                                               | 71 dB                                       |
| Severe snow tyre                                                           | No                                          |
| Date of start of production                                                | 43/16                                       |
| Date of end of production                                                  |                                             |
| Additional information                                                     | 315/80R22.5 ONOFF AGILE S TL 156/150K VG TG |
| Load-capacity index (Single Load index for additional service description) |                                             |
| Load-capacity index (Dual Load index for additional service description)   |                                             |
| Speed category symbol (for Additional Service                              |                                             |