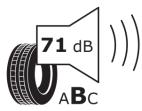

## **Product Information Sheet**

Description)

Delegated Regulation (EU) 2020/740

| Supplier name or trademark                                                 | TIGAR                                       |
|----------------------------------------------------------------------------|---------------------------------------------|
| Commercial name or trade designation                                       | ONOFF AGILE S VG                            |
| Tyre type identifier                                                       | 988514                                      |
| Tyre size designation                                                      | 315/80R22.5                                 |
| Load-capacity index                                                        | 156                                         |
| Load-capacity index (Load index for Dual mounting)                         | 150                                         |
| Speed category symbol                                                      | К                                           |
| Fuel efficiency class                                                      | c                                           |
| Wet grip class                                                             | В                                           |
| External rolling noise class                                               | В                                           |
| External rolling noise value                                               | 71 dB                                       |
| Severe snow tyre                                                           | No                                          |
| Date of start of production                                                | 43/16                                       |
| Date of end of production                                                  |                                             |
| Additional information                                                     | 315/80R22.5 ONOFF AGILE S TL 156/150K VG TG |
| Load-capacity index (Single Load index for additional service description) |                                             |
| Load-capacity index (Dual Load index for additional service description)   |                                             |
| Speed category symbol (for Additional Service                              |                                             |