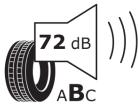

## **Product Information Sheet**

Description)

Delegated Regulation (EU) 2020/740

| Supplier name or trademark                                                 | STRIAL                      |
|----------------------------------------------------------------------------|-----------------------------|
| Commercial name or trade designation                                       | 101                         |
| Tyre type identifier                                                       | 988952                      |
| Tyre size designation                                                      | 175/80R16                   |
| Load-capacity index                                                        | 101                         |
| Load-capacity index (Load index for Dual mounting)                         | 99                          |
| Speed category symbol                                                      | R                           |
| Fuel efficiency class                                                      | D                           |
| Wet grip class                                                             | С                           |
| External rolling noise class                                               | В                           |
| External rolling noise value                                               | 72 dB                       |
| Severe snow tyre                                                           | No                          |
| Date of start of production                                                | 42/13                       |
| Date of end of production                                                  |                             |
| Additional information                                                     | 175 R 16C 101/99R TL 101 S4 |
| Load-capacity index (Single Load index for additional service description) |                             |
| Load-capacity index (Dual Load index for additional service description)   |                             |
| Speed category symbol (for Additional Service                              |                             |