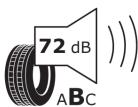

## **Product Information Sheet**

Description)

Delegated Regulation (EU) 2020/740

| Supplier name or trademark                                                 | STRIAL                          |
|----------------------------------------------------------------------------|---------------------------------|
| Commercial name or trade designation                                       | 101                             |
| Tyre type identifier                                                       | 990673                          |
| Tyre size designation                                                      | 235/65R16                       |
| Load-capacity index                                                        | 115                             |
| Load-capacity index (Load index for Dual mounting)                         | 113                             |
| Speed category symbol                                                      | R                               |
| Fuel efficiency class                                                      | D                               |
| Wet grip class                                                             | С                               |
| External rolling noise class                                               | В                               |
| External rolling noise value                                               | 72 dB                           |
| Severe snow tyre                                                           | No                              |
| Date of start of production                                                | 43/13                           |
| Date of end of production                                                  |                                 |
| Additional information                                                     | 235/65 R 16C 115/113R TL 101 S4 |
| Load-capacity index (Single Load index for additional service description) |                                 |
| Load-capacity index (Dual Load index for additional service description)   |                                 |
| Speed category symbol (for Additional Service                              |                                 |