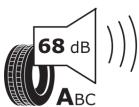

## **Product Information Sheet**

Description)

Delegated Regulation (EU) 2020/740

| Supplier name or trademark                                                 | TAURUS                                     |
|----------------------------------------------------------------------------|--------------------------------------------|
| Commercial name or trade designation                                       | ROAD POWER S VM                            |
| Tyre type identifier                                                       | 993436                                     |
| Tyre size designation                                                      | 245/70R17.5                                |
| Load-capacity index                                                        | 136                                        |
| Load-capacity index (Load index for Dual mounting)                         | 134                                        |
| Speed category symbol                                                      | М                                          |
| Fuel efficiency class                                                      | D                                          |
| Wet grip class                                                             | В                                          |
| External rolling noise class                                               | A                                          |
| External rolling noise value                                               | 68 dB                                      |
| Severe snow tyre                                                           | Yes                                        |
| Date of start of production                                                | 14/18                                      |
| Date of end of production                                                  |                                            |
| Additional information                                                     | 245/70R17.5 ROAD POWER S TL 136/134M VM TA |
| Load-capacity index (Single Load index for additional service description) |                                            |
| Load-capacity index (Dual Load index for additional service description)   |                                            |
| Speed category symbol (for Additional Service                              |                                            |