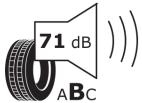

## **Product Information Sheet**

Delegated Regulation (EU) 2020/740

Speed category symbol (for Additional Service

Description)

| Supplier name or trademark                                                 | MICHELIN                                 |
|----------------------------------------------------------------------------|------------------------------------------|
| Commercial name or trade designation                                       | AGILIS ALPIN                             |
| Tyre type identifier                                                       | 994210                                   |
| Tyre size designation                                                      | 235/65R16C                               |
| Load-capacity index                                                        | 115                                      |
| Load-capacity index (Load index for Dual mounting)                         | 113                                      |
| Speed category symbol                                                      | R                                        |
| Fuel efficiency class                                                      | D                                        |
| Wet grip class                                                             | В                                        |
| External rolling noise class                                               | В                                        |
| External rolling noise value                                               | 71 dB                                    |
| Severe snow tyre                                                           | Yes                                      |
| Date of start of production                                                | 18/08                                    |
| Date of end of production                                                  |                                          |
| Additional information                                                     | 235/65 R 16C 115/113R TL AGILIS ALPIN MI |
| Load-capacity index (Single Load index for additional service description) |                                          |
| Load-capacity index (Dual Load index for additional service description)   |                                          |
|                                                                            |                                          |