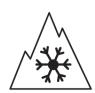

## **Product Information Sheet**

Description)

Delegated Regulation (EU) 2020/740

| Supplier name or trademark                                                 | KLEBER                                 |
|----------------------------------------------------------------------------|----------------------------------------|
| Commercial name or trade designation                                       | TRANSALP 2+                            |
| Tyre type identifier                                                       | 998144                                 |
| Tyre size designation                                                      | 215/65R16C                             |
| Load-capacity index                                                        | 106                                    |
| Load-capacity index (Load index for Dual mounting)                         | 104                                    |
| Speed category symbol                                                      | т                                      |
| Fuel efficiency class                                                      | С                                      |
| Wet grip class                                                             | В                                      |
| External rolling noise class                                               | A                                      |
| External rolling noise value                                               | 71 dB                                  |
| Severe snow tyre                                                           | Yes                                    |
| Date of start of production                                                | 09/22                                  |
| Date of end of production                                                  |                                        |
| Additional information                                                     | 215/65 R16C 106/104T TL TRANSALP 2+ KL |
| Load-capacity index (Single Load index for additional service description) |                                        |
| Load-capacity index (Dual Load index for additional service description)   |                                        |
| Speed category symbol (for Additional Service                              |                                        |