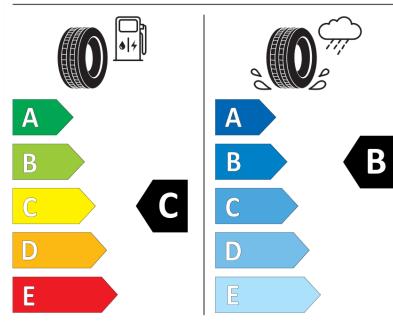

## **Product Information Sheet**

Description)

Delegated Regulation (EU) 2020/740

| Supplier name or trademark                                                 | KLEBER                                 |
|----------------------------------------------------------------------------|----------------------------------------|
| Commercial name or trade designation                                       | TRANSALP 2+                            |
| Tyre type identifier                                                       | 998144                                 |
| Tyre size designation                                                      | 215/65R16C                             |
| Load-capacity index                                                        | 106                                    |
| Load-capacity index (Load index for Dual mounting)                         | 104                                    |
| Speed category symbol                                                      | т                                      |
| Fuel efficiency class                                                      | С                                      |
| Wet grip class                                                             | В                                      |
| External rolling noise class                                               | A                                      |
| External rolling noise value                                               | 71 dB                                  |
| Severe snow tyre                                                           | Yes                                    |
| Date of start of production                                                | 09/22                                  |
| Date of end of production                                                  |                                        |
| Additional information                                                     | 215/65 R16C 106/104T TL TRANSALP 2+ KL |
| Load-capacity index (Single Load index for additional service description) |                                        |
| Load-capacity index (Dual Load index for additional service description)   |                                        |
| Speed category symbol (for Additional Service                              |                                        |