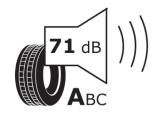

## **Product Information Sheet**

Description)

Delegated Regulation (EU) 2020/740

| Supplier name or trademark                                                 | KLEBER                                 |
|----------------------------------------------------------------------------|----------------------------------------|
| Commercial name or trade designation                                       | TRANSALP 2+                            |
| Tyre type identifier                                                       | 998144                                 |
| Tyre size designation                                                      | 215/65R16C                             |
| Load-capacity index                                                        | 106                                    |
| Load-capacity index (Load index for Dual mounting)                         | 104                                    |
| Speed category symbol                                                      | т                                      |
| Fuel efficiency class                                                      | С                                      |
| Wet grip class                                                             | В                                      |
| External rolling noise class                                               | A                                      |
| External rolling noise value                                               | 71 dB                                  |
| Severe snow tyre                                                           | Yes                                    |
| Date of start of production                                                | 09/22                                  |
| Date of end of production                                                  |                                        |
| Additional information                                                     | 215/65 R16C 106/104T TL TRANSALP 2+ KL |
| Load-capacity index (Single Load index for additional service description) |                                        |
| Load-capacity index (Dual Load index for additional service description)   |                                        |
| Speed category symbol (for Additional Service                              |                                        |